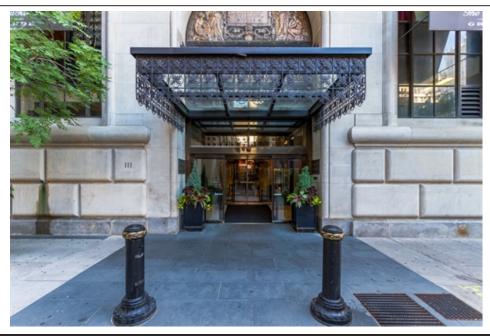

## 111 S 15th St #2111, Philadelphia, PA 19102

- » Beds: 2 | Baths: 2 Full
- » MLS #: PAPH2107310
- » Condominium | 1,184 ft<sup>2</sup>
- » Hardwood flooring throughout
- » Northern and Eastern Sunlight
- » More Info: PackardGrande2111.com

## \$ 385,000

Located at the Packard Grande in the heart of Center City, this spacious 2 bedroom, 2 bath condo is wide open and amazingly bright with both Northern and Eastern light exposures. The living room and dining area features hardwood floors and recessed lighting. The open kitchen features stylish wood cabinetry, granite counters, subway tile backsplash, stainless steel appliances and tile flooring. A convenient breakfast bar separates the kitchen from the living space with double-sided overhead cabinets. The primary suite features a large Northern facing window , 2 closets and an en-suite bath with large vanity, mirror and granite countertop with subway tiled shower/tub. The separate and spacious second bedroom also features two closets, an Eastern facing window, and has custom, built in storage including a desk, bookshelves and additional wardrobe space . In the hallway is the laundry closet along with a both convenient coat and linen closet. The common 3 piece subway tiled bath with full vanity and neutral shower/tub complete the space. The Packard Grande's amenities include a doorman, fitness center, shared lounge and conference space and the most amazing roof-deck with fabulous city views! All this and it's located just steps away from City Hall and all that Center City has to offer! 2 menth contribution due upon settlement. Center City District charges \$(00 per apput Spacial assessment of \$226 3/. \$(00 per apput